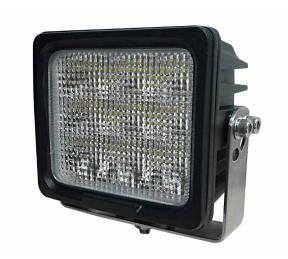

## Part No. 0-420-82

A very powerful 6 inch 9 x 10 watt 12/24 volt CREE LED work lamp. 7050Lm. 6000K. Black powder coated die cast aluminium case, polycarbonate lens, supplied with stainless steel adjustable bracket supplied with 400mm flying leads. Protected to IP67. EMC and CE Approved.