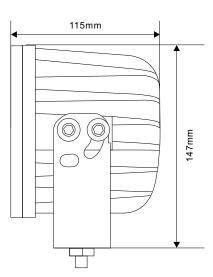

Technical Drawing (not to scale)

## **Specification**

Type
Voltage
LEDs
Light intensity
Housing
Bracket
Lens

Degree of protection Operating temperature Weight

Weight Dimensions Certification LED work lamp 10-40 volt dc

9 x 10W CREE LEDs

7050 lumens