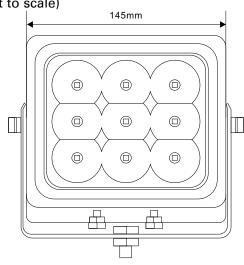

Technical Drawing (not to scale)

## **Specification**

Type
Voltage
LEDs
Light intensity
Housing
Bracket
Lens

Degree of protection Operating temperature Weight

Weight Dimensions Certification LED work lamp 10-40 volt dc

9 x 10W CREE LEDs

7050 lumens